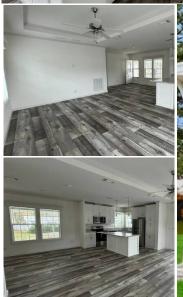

## 1896 SE Buddy Ave, #493 Crystal River, FL

\$115,995

Brand New Home by Skyline, "The COASTAL BREEZE" #4893. 2 bedroom, 2 bath with 1/2 porch. Price Includes: Set-up, A/C & Heat, Carport, Skirting, Driveway & Storage Shed Included Features: Kitchen Island, Pendant Lights, Steps and Railings, Pre-Plumbed for Washer and Dryer, Drywall, Stainless Steel Appliances, 60" Enclosed Shower in Master Bathroom, 12 Month Limited Warranty Secure your NOW with a \$5,000 fully refundable deposit! Photos are renderings from builder and may vary depending on plan selected.By n