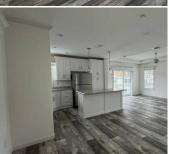

## 1896 SE Buddy Ave, #493 Crystal River, FL

\$115,995

Brand New Home by Skyline, "The COASTAL BREEZE" #4893. 2 bedroom, 2 bath with 1/2 porch. Price Includes: Set-up, A/C & Heat, Carport, Skirting, Driveway & Storage Shed Included Features: Kitchen Island, Pendant Lights, Steps and Railings, Pre-Plumbed for Washer and Dryer, Drywall, Stainless Steel Appliances, 60" Enclosed Shower in Master Bathroom, 12 Month Limited Warranty Secure your NOW with a \$5,000 fully refundable deposit! Photos are renderings from builder and may vary depending on plan selected.By n

Mobile/Manufactured

- Brownstone Building
- 2 Bedrooms
- 1056 SF.
- Pass-Through Kitchen
- Attached Garage
- Covered Porch
- Shed
- Street View

- Mobile Home Style
- Unit 493
- 2 Full Baths
- Built in 2023
- Central A/C
- Deck
- Driveway
- Carport