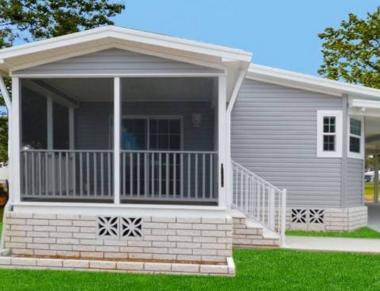

## 1896 SE Buddy Ave, #493 Crystal River, FL

\$115,995

Brand New Home by Skyline, "The COASTAL BREEZE" #4893. 2 bedroom, 2 bath with 1/2 porch. Price Includes: Set-up, A/C & Heat, Carport, Skirting, Driveway & Storage Shed Included Features: Kitchen Island, Pendant Lights, Steps and Railings, Pre-Plumbed for Washer and Dryer, Drywall, Stainless Steel Appliances, 60" Enclosed Shower in Master Bathroom, 12 Month Limited Warranty Secure your NOW with a \$5,000 fully refundable deposit! Photos are renderings from builder and may vary depending on plan selected.By n