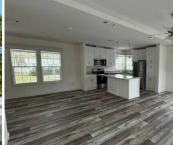

## 1896 SE Buddy Ave, #493 Crystal River, FL

\$115,995

Brand New Home by Skyline, "The COASTAL BREEZE" #4893. 2 bedroom, 2 bath with 1/2 porch. Price Includes: Set-up, A/C & Heat, Carport, Skirting, Driveway & Storage Shed Included Features: Kitchen Island, Pendant Lights, Steps and Railings, Pre-Plumbed for Washer and Dryer, Drywall, Stainless Steel Appliances, 60" Enclosed Shower in Master Bathroom, 12 Month Limited Warranty Secure your NOW with a \$5,000 fully refundable deposit! Photos are renderings from builder and may vary depending on plan selected.By n

Mobile/Manufactured

- Brownstone Building
- 2 Bedrooms
- 1056 SF.
- Pass-Through Kitchen
- Attached Garage
- Covered Porch
- Shed
- Street View

- Mobile Home Style
- Unit 493
- 2 Full Baths
- Built in 2023
- Central A/C
- Deck
- Driveway
- Carport