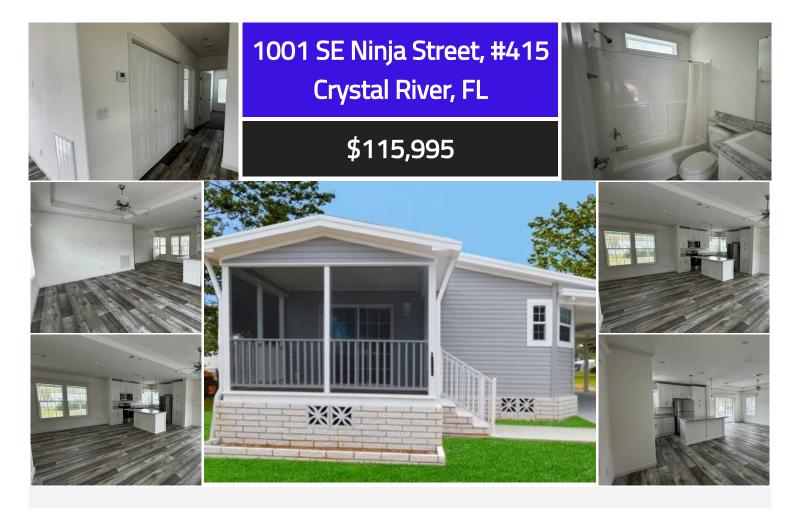

Move in ready homes now available! Brand New Home by Skyline, "The COASTAL BREEZE" #4893. 2 bedroom, 2 bath with 1/2 porch. Price Includes: Set-up, A/C & Heat, Carport, Skirting, Driveway & Storage Shed Included Features: Kitchen Island, Pendant Lights, Steps and Railings, Pre-Plumbed for Washer and Dryer, Drywall, Stainless Steel Appliances, 60" Enclosed Shower in Master Bathroom, 12 Month Limited Warranty Secure your NOW with a \$5,000 fully refundable deposit! Photos are renderings from builder and may vary depending on plan selected. Mobile/Manufactured

- Brownstone Building
- 2 Bedrooms
- 1056 SF.

Pass-Through
Kitchen

- Attached Garage
- Covered Porch
- Shed
- Street View

- Mobile Home Style
- Unit 415
- 2 Full Baths
- Built in 2023
- Central A/C
- Deck
- Driveway
- Carport