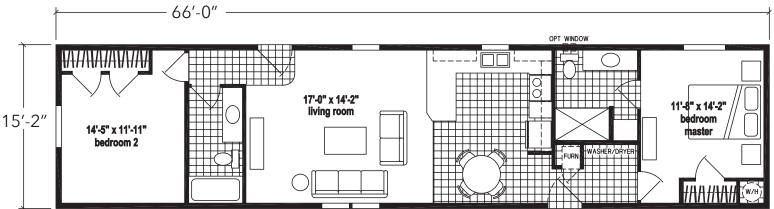

## Singlewide Home by Skyline

only \$79,995<sub>+tax</sub>

2 Bedroom, 2 Bath, 1003.2 sq ft, 66' x 15'2", Lot 315 Ashwood

## 1 Year Free Rent Credit

In lieu of promotion, discount may be taken off the price of the home.

Secure yours NOW with a \$5,000 fully refundable deposit!

E400AZ/6616 (1,001 SQ. FT) 3BEDROOM - 2BATHS