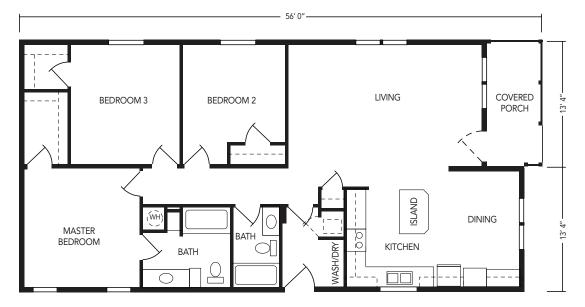

# **Doublewide Home by Skyline**

3 Bedroom, 2 Bath, 1498 sq ft, 56' x 26'8" Lot # 382 Pin Oak Circle

#### Features:

- Plumbed for washer & dryer
- Step-in shower in master bath
- 30 year shingles
- Smoke detector
- Full Drywall
- Stainless steel appliance package including dishwasher & microwave

Offer subject to change without notice