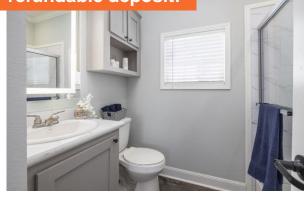

## Features:

- Step-in shower in master bathroom
- 50-gallon water heater
- Energy Star rated
- Tray ceiling in living area
- LED lighting
- Window blinds
- Stainless steel appliance package including dishwasher
- Pre-plumbed for washer/dryer