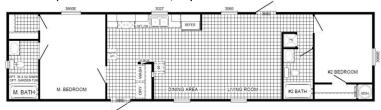

## By Champion Home Builder

2 Bedroom, 2 Bath, 784 sq ft, 14' x 56'

**Price Includes:** Driveway, Carport, Shed, Steps, A/C & Heat Lot #'s 6931, 19473, 7243, 19476, 7248

Secure yours NOW with a \$5,000 fully refundable deposit!