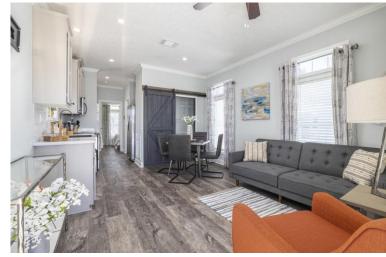

## Features:

- Step-in shower in master bathroom
- 50-gallon water heater
- Energy Star rated
- Tray ceiling in living area
- LED lighting
- Window blinds
- Stainless steel appliance package including dishwasher
- Pre-plumbed for washer/dryer