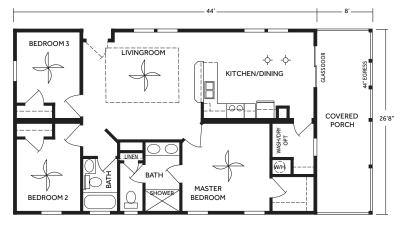

## Floridian - Model #5029A

original price \$1**99,000** original price \$**194,0**00 Full Porch Model only \$135,995<sub>+tax</sub> 1/2 Porch Model only \$129,995.

3 Bedroom, 2 Bath, Porch, 1179 sq ft

Price Includes: Set-up • A/C & Heat • Carport • Skirting • Driveway • Storage Shed

## Included Features Plan #5029A:

3 Bedrooms 2 Baths Storage Shed 102" Flat Ceilings Central A/C & Heat **LED Interior Lights** Carport

Garbage Disposal Driveway

Drvwall

Steps & Railings

Pre-Plumbed for Washer & Dryer

Stainless Steel Appliances

Dishwasher

**Enclosed Shower in master Bathroom** 

**Smoke Detectors** 

Porch

12 Month Limited Warranty