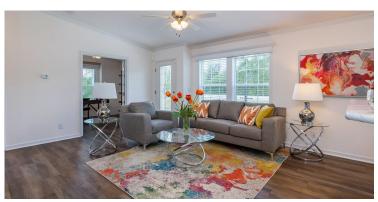

## Floridian - Model #5029A

original price \$1**99,000** original price \$**194,0**00 Full Porch Model only \$135,995<sub>+tax</sub> 1/2 Porch Model only \$129,995.

3 Bedroom, 2 Bath, Porch, 1179 sq ft

Price Includes: Set-up • A/C & Heat • Carport • Skirting • Driveway • Storage Shed

## Included Features Plan #5029A:

3 Bedrooms 2 Baths Storage Shed 102" Flat Ceilings Central A/C & Heat **LED Interior Lights** Carport

Garbage Disposal Driveway

Drvwall

Steps & Railings

Pre-Plumbed for Washer & Dryer

Stainless Steel Appliances

Dishwasher

**Enclosed Shower in master Bathroom** 

**Smoke Detectors** 

Porch

12 Month Limited Warranty