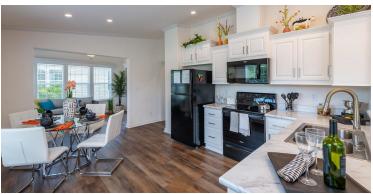

## Included Features Plan #5029A:

3 Bedrooms 2 Baths Storage Shed 102" Flat Ceilings Central A/C & Heat **LED Interior Lights** Carport

Garbage Disposal Driveway

Drvwall

Steps & Railings

Pre-Plumbed for Washer & Dryer

Stainless Steel Appliances

Dishwasher

**Enclosed Shower in master Bathroom** 

**Smoke Detectors** 

Porch

12 Month Limited Warranty