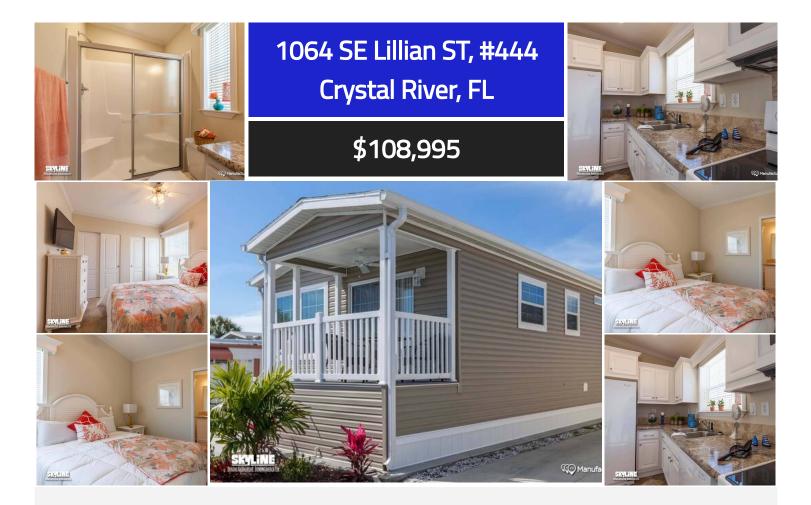

Brand New Home by Skyline, "The Bayfront" #4301. 2 bedroom, 2 bath. Please note, on site 444, this home will not have a covered porch. Price Includes: Set-up, A/C & Heat, Carport, Skirting, Driveway & Storage Shed Included Features: Kitchen Island, Pendant Lights, Steps and Railings, Pre-Plumbed for Washer and Dryer, Drywall, Stainless Steel Appliances, 60" Enclosed Shower in Master Bathroom, 12 Month Limited Warranty. Secure your NOW with a \$5,000 fully refundable deposit! Photos are renderings from builder and may vary depending on plan selected. Mobile/Manufactured

- Brownstone Building
- 2 Bedrooms
- 800 SF.
- New Construction
- Central A/C
- Driveway
- Carport

- Mobile Home Style
- Unit 444
- 2 Full Baths
- Built in 2023
- Open Kitchen
- Covered Porch
- Shed