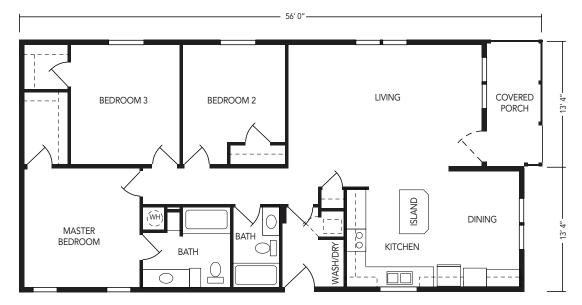

### 3 Bedroom, 2 Bath, 1498 sq ft, 56' x 26'8" Lots 217, 370, 375, 382, 390, 407, 414 Pin Oak Circle

#### Features:

- Plumbed for washer & dryer
- Step-in shower in master bath
- 30 year shingles
- Smoke detector
- Full Drywall
- Stainless steel appliance package including dishwasher & microwave