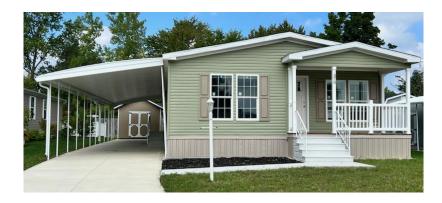

# **Doublewide Home by Skyline**

only \$114,995.tax

### 3 Bedroom, 2 Bath, 1498 sq ft, 56' x 26'8" Lots 217, 370, 375, 382, 390, 407, 414 Pin Oak Circle

## New Carport and Shed